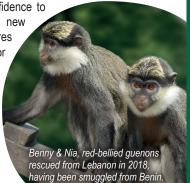

Nora is a loris that was smuggled as an infant into Lebanon for the illegal pet trade.

Rieke was an orphan orang-utan that needed to grow up with