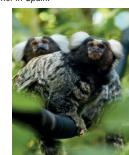

Chimpanzee Beth, rescued in 1987 from a beach photographer in Spain.

Ring-tailed lemur AI, a victim of the UK pet trade was rescued from the garden shed of a convicted drug dealer.

Marmosets Clydie & Ronnie, were rescued from the UK pet trade, and later adopted an infant, TikTok, also from the pet trade.