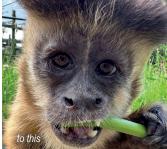

Nora is a loris that was smuggled as an infant into Lebanon for the illegal pet trade.

Rieke was an orphan orang-utan that needed to grow up with