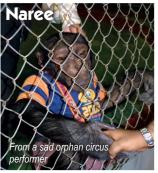

Nora is a loris that was smuggled as an infant into Lebanon for the illegal pet trade.

Rieke was an orphan orang-utan that needed to grow up with