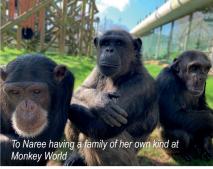

Nora is a loris that was smuggled as an infant into Lebanon for the illegal pet trade.

Rieke was an orphan orang-utan that needed to grow up with

### How Legacy Gifts Have Helped Some Of Our Residents