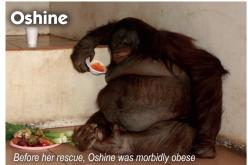

Chimpanzee Beth, rescued in 1987 from a beach photographer in Spain.

Ring-tailed lemur AI, a victim of the UK pet trade was rescued from the garden shed of a convicted drug dealer.

Marmosets Clydie & Ronnie, were rescued from the UK pet trade, and later adopted an infant, TikTok, also from the pet trade.

Nora is a loris that was smuggled as an infant into Lebanon for the illegal pet trade.

Rieke was an orphan orang-utan that needed to grow up with