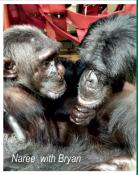

Nora is a loris that was smuggled as an infant into Lebanon for the illegal pet trade.

Rieke was an orphan orang-utan that needed to grow up with

### How Legacy Gifts Have Helped Some Of Our Residents