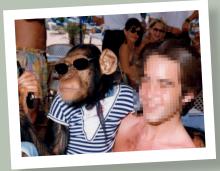

Chimpanzee Beth, rescued in 1987 from a beach photographer in Spain.

Ring-tailed lemur AI, a victim of the UK pet trade was rescued from the garden shed of a convicted drug dealer.

Marmosets Clydie & Ronnie, were rescued from the UK pet trade, and later adopted an infant, TikTok, also from the pet trade.