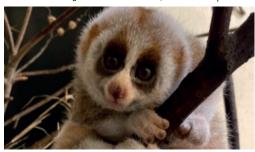

Nora is a loris that was smuggled as an infant into Lebanon for the illegal pet trade.

Rieke was an orphan orang-utan that needed to grow up with