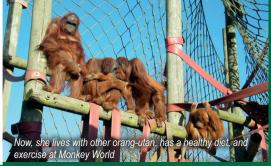

Chimpanzee Beth, rescued in 1987 from a beach photographer in Spain.

Ring-tailed lemur AI, a victim of the UK pet trade was rescued from the garden shed of a convicted drug dealer.

Marmosets Clydie & Ronnie, were rescued from the UK pet trade, and later adopted an infant, TikTok, also from the pet trade.

Nora is a loris that was smuggled as an infant into Lebanon for the illegal pet trade.

Rieke was an orphan orang-utan that needed to grow up with