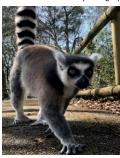

Chimpanzee Beth, rescued in 1987 from a beach photographer in Spain.

Ring-tailed lemur AI, a victim of the UK pet trade was rescued from the garden shed of a convicted drug dealer.

Marmosets Clydie & Ronnie, were rescued from the UK pet trade, and later adopted an infant, TikTok, also from the pet trade.