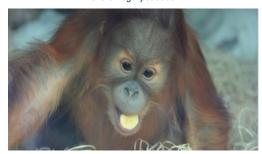

Nora is a loris that was smuggled as an infant into Lebanon for the illegal pet trade.

Rieke was an orphan orang-utan that needed to grow up with