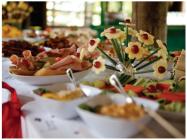

#### **WEDDING BUFFET MENU**

Your Wedding Buffet may include your choice of 8 items from the following savoury options:

# **Savoury Options:**

**Nachos** 

Mini Tortilla Wraps Selection: Chicken Salsa, Crunchy Tuna Salad, Mozzarella and Sun Dried Tomato Chicken Drumsticks (Plain), and Hot Spicy Chicken Wings

Individual Mini Puff Pastry Selection: Pizza, Cheese, Vegetable

Home-made Crostini Selection: Smoked Salmon & Cream Cheese, Guacamolé with Prawns, Brie & Basil

Home-made Vol au Vents Selection: Crayfish and Lemon Dressing, Mushroom, Egg

Home-made French Sticks Selection: Ham & Wholegrain Mustard, Prawn Marie-Rose,

Free Range Egg Mayo & Watercress

Japanese King Prawns with a Selection of Dips

Vegetable Crudités: Julienne Carrot, Celery, Cucumber with a Selection of Dips

Selection of Savoury Canapés: Ham & Cheese, Salmon, Mushroom

Satay Chicken and Satay Vegetable Skewers with a Spicy Peanut Dip

Tempura Vegetable Selection with Dips

Traditional Mini Pastry Selection

The following desserts are also included within the buffet package:

Sweets ~ Fruit Skewers ~ Chocolate Éclairs ~ Meringues Selection

Please note that this menu is a guide only. Vegan, vegetarian, and other bespoke menus are also available upon request to suit your individual requirements.