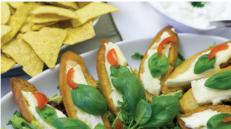

#### **WEDDING BUFFET MENU**

Your Wedding Buffet may include your choice of 8 items from the following savoury options:

# **Savoury Options:**

**Nachos** 

Mini Tortilla Wraps Selection: Chicken Salsa, Crunchy Tuna Salad, Mozzarella and Sun Dried Tomato Chicken Drumsticks (Plain), and Hot Spicy Chicken Wings

Individual Mini Puff Pastry Selection: Pizza, Cheese, Vegetable

Home-made Crostini Selection: Smoked Salmon & Cream Cheese, Guacamolé with Prawns, Brie & Basil

Home-made Vol au Vents Selection: Crayfish and Lemon Dressing, Mushroom, Egg

Home-made French Sticks Selection: Ham & Wholegrain Mustard, Prawn Marie-Rose,