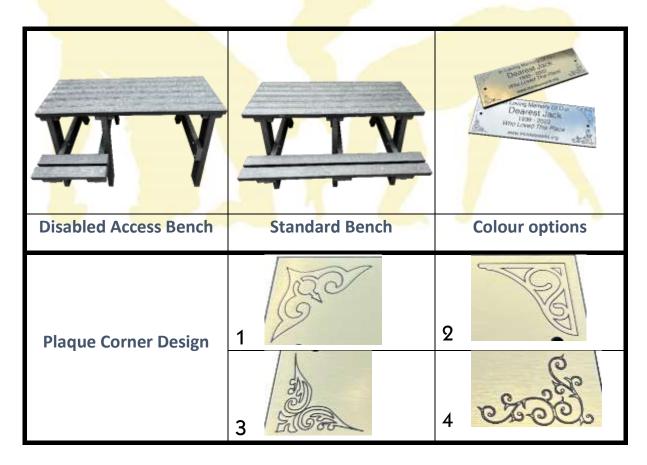

## **Memorial Picnic Bench Order Form**

Thank you for your interest in purchasing a memorial bench at Monkey World.

Benches are made out of recycled plastic lumber and are long-lasting and durable.

## A bench and personalised plaque costs £372.

We aim to have this situated at the park in approximately 3 months.

Please choose the type of bench, and personalised plaque options then fill out the form overleaf and return to <a href="MWOffice@monkeyworld.org">MWOffice@monkeyworld.org</a>. We will be in contact to confirm the order and arrange payment.

## **Memorial Picnic Bench Order Form**

| Date of Order                                        |          |                 |  |
|------------------------------------------------------|----------|-----------------|--|
| Buyer Name                                           |          |                 |  |
| Address                                              |          |                 |  |
| Telephone No.                                        | 1        | <i>[</i>        |  |
| Email                                                |          |                 |  |
| Select Bench Type                                    | Standard | Disabled Access |  |
| Plaque Message<br>(80 characters,<br>including name) |          |                 |  |
| Plaque Colour                                        | Silver   | Gold            |  |
| Plaque Corner<br>Design                              | 1        | 2               |  |
|                                                      | 3        | 4               |  |
| Name of the person the bench is dedicated to         |          |                 |  |