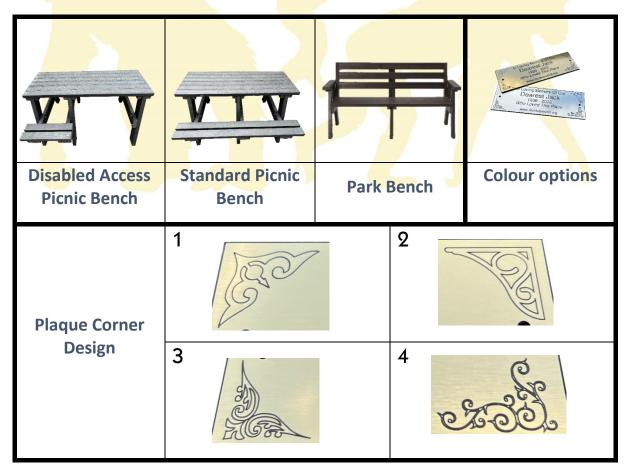

## A bench and personalised plaque costs £372.

We aim to have this situated at the park in approximately 3 months.

Please choose the type of bench, and personalised plaque options then fill out the form overleaf and return to <a href="MWOffice@monkeyworld.org">MWOffice@monkeyworld.org</a>. We will be in contact to confirm the order and arrange payment.

## **Memorial Bench Order Form**

| Date of Order                                        |                    |                   |      |       |
|------------------------------------------------------|--------------------|-------------------|------|-------|
| Buyer Name                                           |                    |                   |      |       |
| Address                                              |                    |                   |      |       |
| Telephone No.                                        |                    |                   |      |       |
| Email                                                |                    |                   |      |       |
| Select Bench<br>Type                                 | Standard<br>Picnic | Disable di Access | Park | Bench |
| Plaque Message<br>(80 characters,<br>including name) |                    |                   |      |       |
| Plaque Colour                                        | Silver             |                   | Gold |       |
| Plaque Corner<br>Design                              | 1                  |                   | 2    |       |
|                                                      | 3                  |                   | 4    |       |
| Name of the person the bench is dedicated to         |                    |                   |      |       |